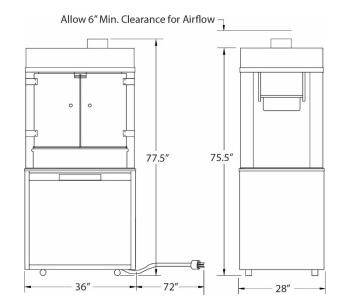

## 32 oz. Pop-O-Gold with Base - 2011EB, 2011-071 Series

General image shown for reference.